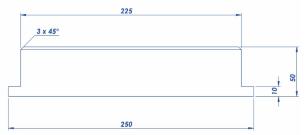

# **Sliding dock bumper front plates**

| Model    | Color  | Material | Length<br>(mm) | Width<br>(mm) | Height (mm) |
|----------|--------|----------|----------------|---------------|-------------|
| SDBF4121 | Vallou | UHMWPE   | 450            | 250           | 50          |
| SDBF7121 | Yellow |          | 750            |               |             |

# **Dock bumper plates**

| Model   | Color  | Material | Length<br>(mm) | Width<br>(mm) | Height<br>(mm) | Number of<br>Fixing Holes |
|---------|--------|----------|----------------|---------------|----------------|---------------------------|
| DBF4121 | Yellow | UHMWPE   | 410            | 210           | 35             | 2                         |
| DBF7121 |        |          | 710            |               |                | 3                         |