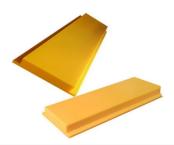

# **Sliding dock bumper front plates**

| Model    | Color  | Material | Length<br>(mm) | Width<br>(mm) | Height (mm) |
|----------|--------|----------|----------------|---------------|-------------|
| SDBF4121 | Vallou | UHMWPE   | 450            | 250           | 50          |
| SDBF7121 | Yellow |          | 750            |               |             |