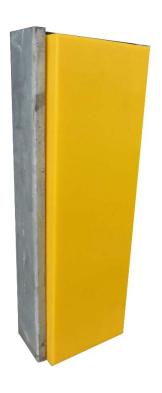

#### **UHMW-PE DOCK BUMPER FRONT PLATES**

**UHMW-PE Dock bumper front plates** are made from a high molecular weight polyurethane material which is very durable, highly visible and has a low coefficient of friction. It can be attached to help improve the endurance of the dock bumper. It protects loading dock bays from recurring impact damage caused by heavy trailers during loading and unloading.

### **Features**

**Highly visible color Durable design** Much longer life than normal Rubber **Dock Bumpers** Reduced snagging for longer life