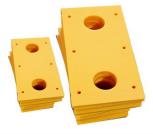

# **Sliding dock bumper front plates**

| Model    | Color  | Material | Length<br>(mm) | Width<br>(mm) | Height (mm) |
|----------|--------|----------|----------------|---------------|-------------|
| SDBF4121 | Vallou | UHMWPE   | 450            | 250           | 50          |
| SDBF7121 | Yellow |          | 750            |               |             |

# **Dock bumper plates**

| Model   | Color  | Material | Length<br>(mm) | Width<br>(mm) | Height<br>(mm) | Number of<br>Fixing Holes |
|---------|--------|----------|----------------|---------------|----------------|---------------------------|
| DBF4121 | Yellow | UHMWPE   | 410            | 210           | 35             | 2                         |
| DBF7121 |        |          | 710            |               |                | 3                         |