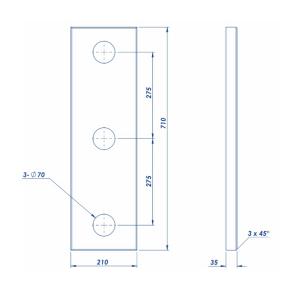

# **Dock bumper plates**

| Model   | Color  | Material | Length<br>(mm) | Width<br>(mm) | Height<br>(mm) | Number of<br>Fixing Holes |
|---------|--------|----------|----------------|---------------|----------------|---------------------------|
| DBF4121 | Yellow | UHMWPE   | 410            | 210           | 35             | 2                         |
| DBF7121 |        |          | 710            |               |                | 3                         |