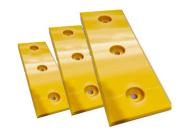

# **Dock bumper plates**

| Model   | Color  | Material | Length<br>(mm) | Width<br>(mm) | Height<br>(mm) | Number of<br>Fixing Holes |
|---------|--------|----------|----------------|---------------|----------------|---------------------------|
| DBF4121 | Yellow | UHMWPE   | 410            | 210           | 35             | 2                         |
| DBF7121 |        |          | 710            |               |                | 3                         |