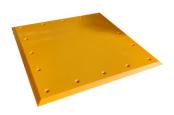

#### **UHMW-PE DOCK BUMPER FRONT PLATES**

**UHMW-PE Dock bumper front plates** are made from a high molecular weight polyurethane material which is very durable, highly visible and has a low coefficient of friction. It can be attached to help improve the endurance of the dock bumper. It protects loading dock bays from recurring impact damage caused by heavy trailers during loading and unloading.

### **Features**

**Highly visible color Durable design** Much longer life than normal Rubber **Dock Bumpers** Reduced snagging for longer life