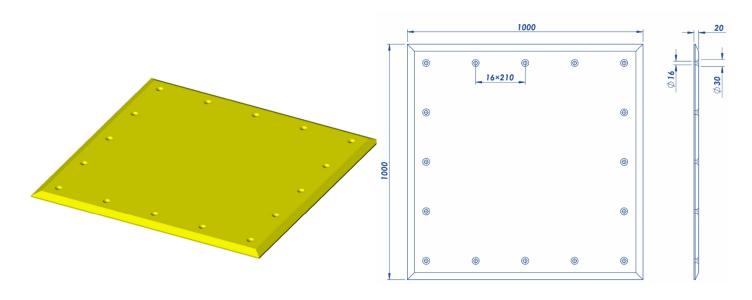

# **Trailer landing leg support/plate**

Designed to protect loading bay floors where the trailer legs would normally sit.