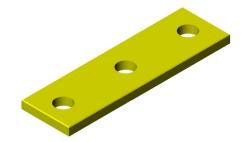

# **Dock bumper plates**

| Model   | Color  | Material | Length<br>(mm) | Width<br>(mm) | Height<br>(mm) | Number of<br>Fixing Holes |
|---------|--------|----------|----------------|---------------|----------------|---------------------------|
| DBF4121 | Yellow | UHMWPE   | 410            | 210           | 35             | 2                         |
| DBF7121 |        |          | 710            |               |                | 3                         |