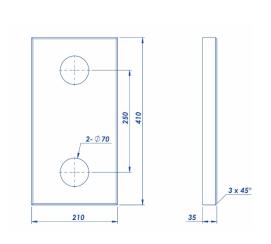

# **Dock bumper plates**

| Model   | Color  | Material | Length<br>(mm) | Width<br>(mm) | Height<br>(mm) | Number of<br>Fixing Holes |
|---------|--------|----------|----------------|---------------|----------------|---------------------------|
| DBF4121 | Yellow | UHMWPE   | 410            | 210           | 35             | 2                         |
| DBF7121 |        |          | 710            |               |                | 3                         |