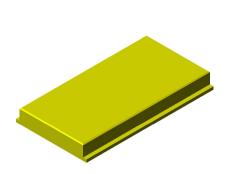

# **Sliding dock bumper front plates**

| Model    | Color  | Material | Length<br>(mm) | Width<br>(mm) | Height (mm) |
|----------|--------|----------|----------------|---------------|-------------|
| SDBF4121 | Vallou | UHMWPE   | 450            | 250           | 50          |
| SDBF7121 | Yellow |          | 750            |               |             |

# **Dock bumper plates**

| Model   | Color  | Material | Length<br>(mm) | Width<br>(mm) | Height<br>(mm) | Number of<br>Fixing Holes |
|---------|--------|----------|----------------|---------------|----------------|---------------------------|
| DBF4121 | Yellow | UHMWPE   | 410            | 210           | 35             | 2                         |
| DBF7121 |        |          | 710            |               |                | 3                         |