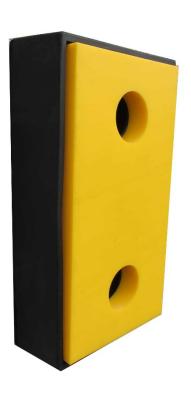

# **Dock bumper plates**

| Model   | Color  | Material | Length<br>(mm) | Width<br>(mm) | Height<br>(mm) | Number of<br>Fixing Holes |
|---------|--------|----------|----------------|---------------|----------------|---------------------------|
| DBF4121 | Yellow | UHMWPE   | 410            | 210           | 35             | 2                         |
| DBF7121 |        |          | 710            |               |                | 3                         |