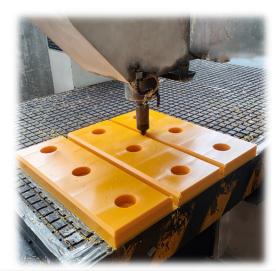

# **Dock bumper plates**

| Model   | Color  | Material | Length<br>(mm) | Width<br>(mm) | Height<br>(mm) | Number of<br>Fixing Holes |
|---------|--------|----------|----------------|---------------|----------------|---------------------------|
| DBF4121 | Yellow | UHMWPE   | 410            | 210           | 35             | 2                         |
| DBF7121 |        |          | 710            |               |                | 3                         |